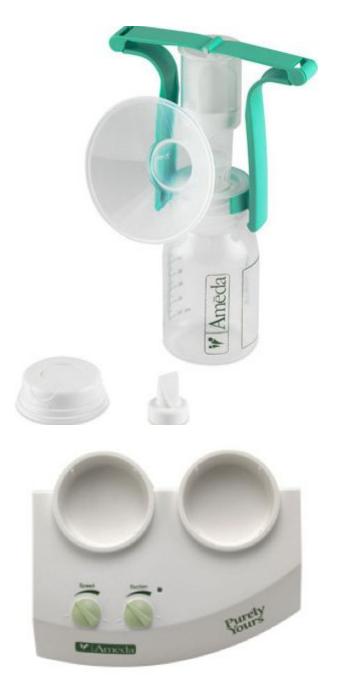

## ameda one hand pump instructions

Download ameda one hand pump instructions

Whether you are returning to work or want a fast and easy pumping experience, the Ameda® Purely Yours Double Electric Breast Pump, designed for daily use, is

Ameda has been the first name in breast pumps for over 70 years. The Ameda product line supports mothers from the establishment of milk supply to ongoing expressing.

Which pump: the Ameda Purely Yours Ultra or the Medela Pump in Style Advanced with Tote? Here is a chart showing the similarities and differences between them.